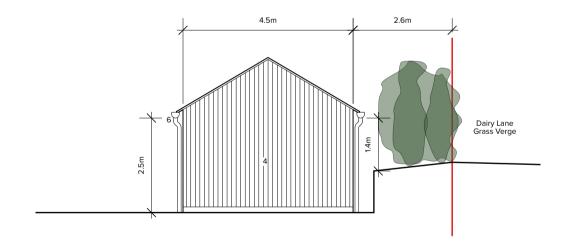

## East Elevation

West Elevation

Dairy Lane Grass Verge

Brick
Clay tile
Metal framed windows
Black stained timber cladding
Black state roofing
Galvanized steel rainwater goods
600 x 1200mm Conservation rooflight