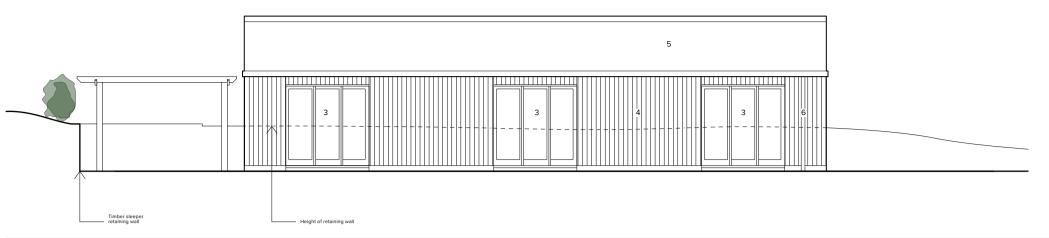

## East Elevation

West Elevation

Dairy Lane Grass Verge

Brick
Clay tile
Metal framed windows
Black stained timber cladding
Black state roofing
Galvanized steel rainwater goods
600 x 1200mm Conservation rooflight