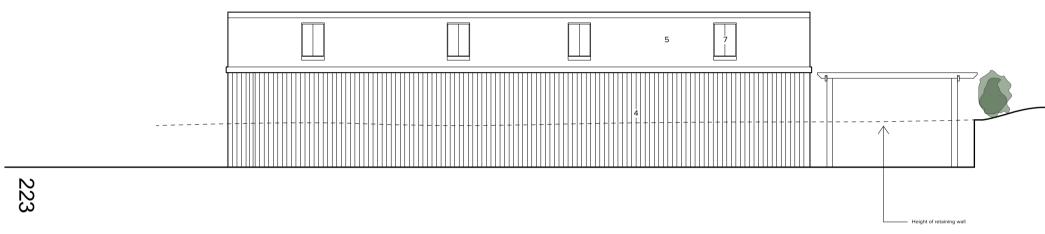

## East Elevation



West Elevation



Dairy Lane Grass Verge

Brick
Clay tile
Metal framed windows
Black stained timber cladding
Black state roofing
Galvanized steel rainwater goods
600 x 1200mm Conservation rooflight

Boundary Line

South Elevation North Elevation

## PETER WILLIAMS STUDIO

76 Hardpenden Road London SE27 OAF T +44 7866 553127 E post@pwstudio.co W www.pwstudio.co

|          | <b>.</b> | N    |       |
|----------|----------|------|-------|
| Revision | Date     | Note | Check |

| Notes                                                                                                                                                                                                         |   |   |   |   |     |  |
|--------------------------------------------------------------------------------